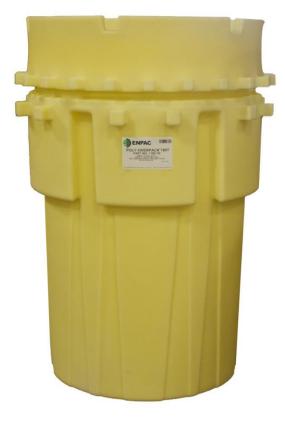

## 180 Gallon Poly-Overpack Drum SKU# 1180-YE

Designed for compliant transportation of small transformers, this large capacity overpack is sure to meet your needs. The Tight Grip feature makes sealing the drum simple when time is of the essence.